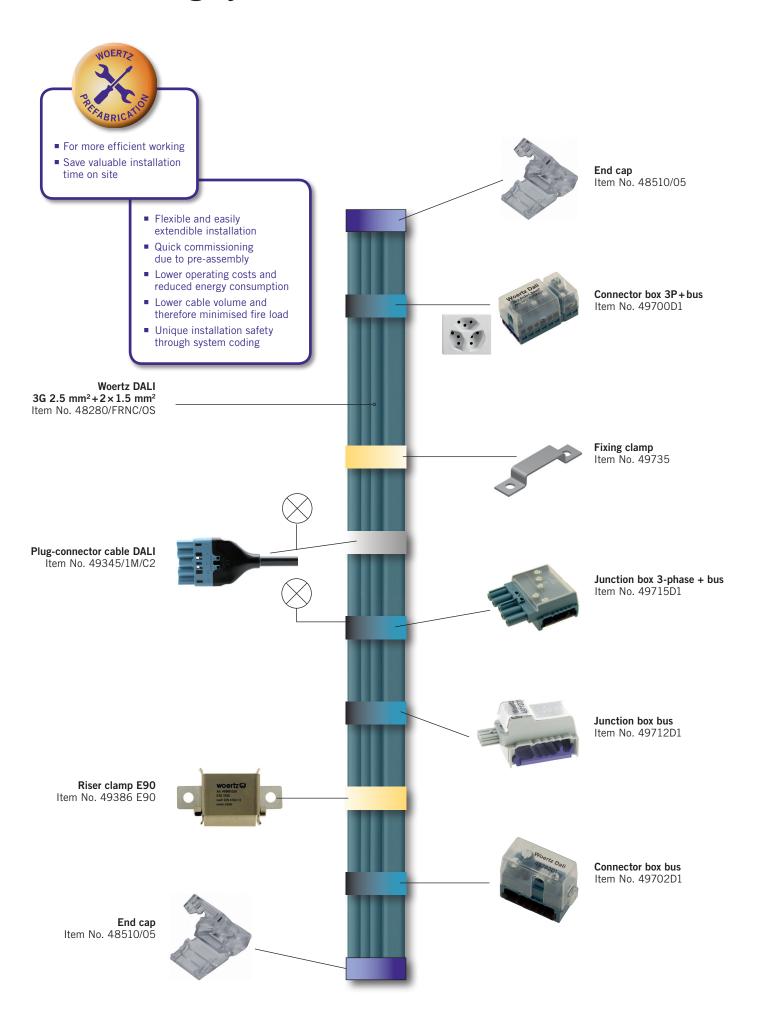

rtz



Flat cable system for electrical installations in lift shafts





### Flat cables for lifts

#### Turnkey solution for electrical installations in lift shafts

Woertz flat cable systems provide maximum flexibility for lift and electrical installation companies, enabling them to also fulfil short-notice adaptation requirements and change requests. Being able to use pre-assembled products simplifies the installation significantly, thereby creating real value-add.

Woertz AG – inventor of flat cables – offers a long-waited turnkey solution for any lift shaft installation. Take advantage of all the benefits of combining flat cables with appropriate connector boxes. Typical Swiss Made – typical Woertz.







## DALI cabling system 3G 2.5 mm<sup>2</sup> + $2 \times 1.5$ mm<sup>2</sup>



# YOUR CONTACT PARTNER We are always at your service.

#### Marc-Alain Austern

**Export Manager** 

+41 61 466 34 04

+41 79 179 97 02

**+** +41 61 466 33 13

Woertz AG Hofackerstrasse 47 PO Box 948 4132 Muttenz

+41 61 466 33 33

**+** +41 61 461 37 53