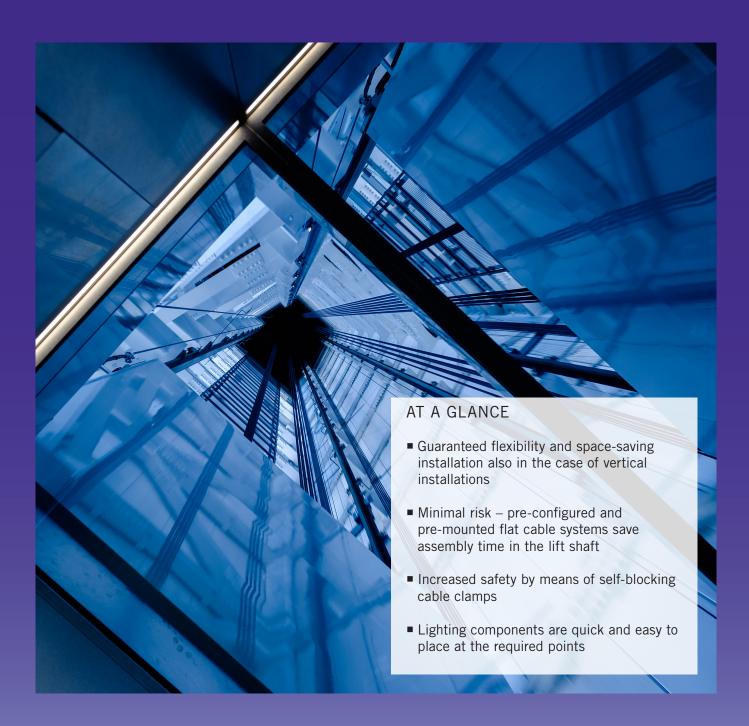

#### Turnkey solution for electrical installations in lift shafts

Woertz flat cable systems provide maximum flexibility for lift and electrical installation companies, enabling them to also fulfil short-notice adaptation requirements and change requests. Being able to use pre-assembled products simplifies the installation significantly, thereby creating real value-add.

Woertz AG – inventor of flat cables – offers a long-waited turnkey solution for any lift shaft installation. Take advantage of all the benefits of combining flat cables with appropriate connector boxes. Typical Swiss Made – typical Woertz.