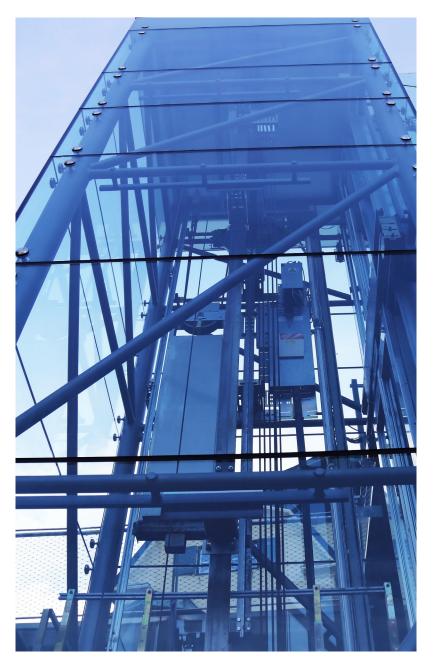

#### Turnkey solution for electrical installations in lift shafts

Woertz flat cable systems provide maximum flexibility for lift and electrical installation companies, enabling them to also fulfil short-notice adaptation requirements and change requests. Being able to use pre-assembled products simplifies the installation significantly, thereby creating real value-add.

Woertz AG – inventor of flat cables – offers a long-waited turnkey solution for any lift shaft installation. Take advantage of all the benefits of combining flat cables with appropriate connector boxes. Typical Swiss Made – typical Woertz.