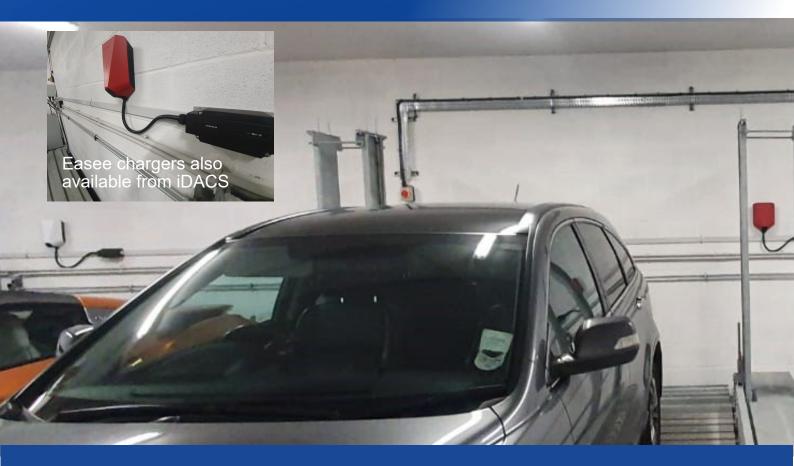

#### 2 charging stations

Install any charging station\*, connect it to the flat-cable easily and without stripping nor interrupting the cable with a Woertz insulating piercing, IP 65, branching box. The feeding box can be installed anywhere along the flat cable, also without stripping nor interrupting the flat cable.