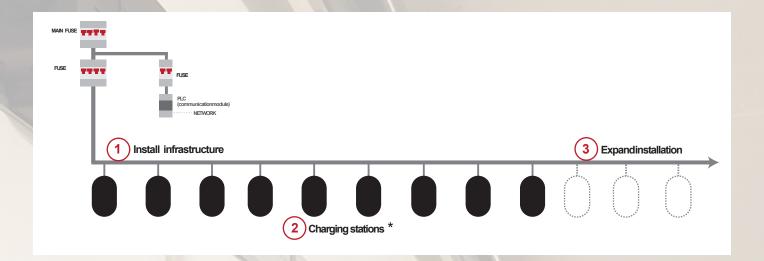

#### 1 install infrastructure

The Woertz flat-cable system allows investment in shared infrastructure to make EV charging available to all residents.

Having the infrastructure set up makes your housing cooperative more attractive.

#### 2 charging stations

Install any charging station\*, connect it to the flat-cable easily and without stripping nor interrupting the cable with a Woertz insulating piercing, IP 65, branching box. The feeding box can be installed anywhere along the flat cable, also without stripping nor interrupting the flat cable.

### 3 expand installation

Scaling an existing installation requires no extra work or infrastructure investment, all along the installed length of the flat cable.

The electrician simply connects the new charging stations to the existing infrastructure.