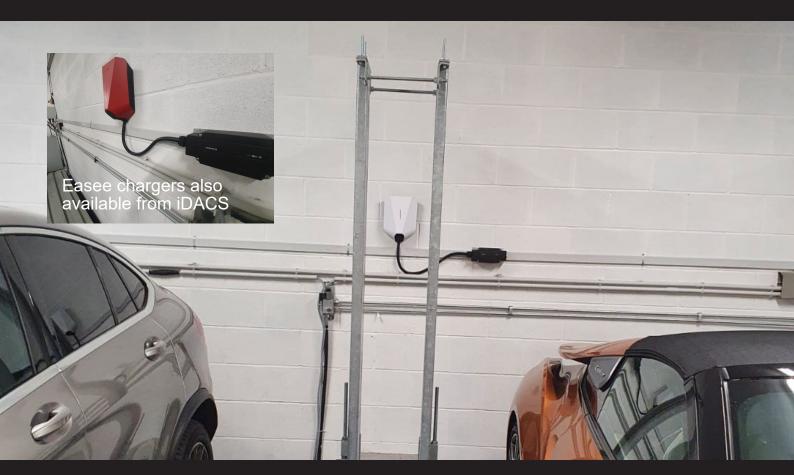

### 2 charging stations

EV charging stations<sup>\*</sup> can be connect to the flat-cable easily and without stripping or interrupting the cable, using Woertz insulation piercing IP 65 branching boxes. The feeding box can be installed anywhere along the flat cable, also without stripping or interrupting the flat cable.