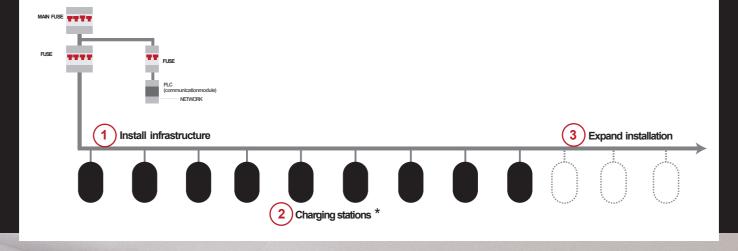

### 1 install infrastructure

The Woertz flat-cable system allows investment in shared infrastructure to make EV charging available to all residents / staff.

Having the infrastructure in place makes it simple to add more users; making your building or business more attractive to tenants.

### 2 charging stations

EV charging stations<sup>\*</sup> can be connect to the flat-cable easily and without stripping or interrupting the cable, using Woertz insulation piercing IP 65 branching boxes. The feeding box can be installed anywhere along the flat cable, also without stripping or interrupting the flat cable.

### 3 expand installation

With the flat cabling infrastructure already in place, scaling an existing installation requires no extra work or investment.

The electrician simply connects the new charging stations anywhere along the existing length of flat cable.