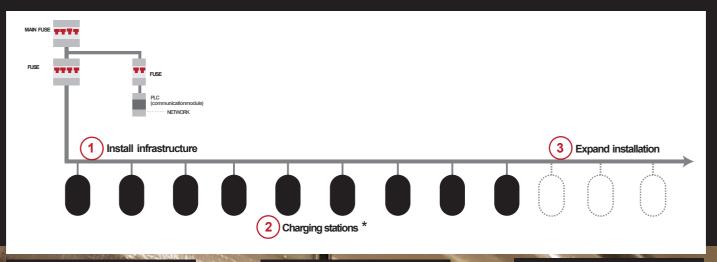

#### 1 install infrastructure

The Woertz flat-cable system allows investment in shared infrastructure to make EV charging available to all residents / staff.

Having the infrastructure in place makes it simple to add more users; making your building or business more attractive to tenants.

#### 2 charging stations

EV charging stations\* can be connect to the flat-cable easily and without stripping or interrupting the cable, using Woertz insulation piercing IP 65 branching boxes.

The feeding box can be installed anywhere along the flat cable, also without stripping or interrupting the flat cable.

### 3 expand installation

With the flat cabling infrastructure already in place, scaling an existing installation requires no extra work or investment.

The electrician simply connects the new charging stations anywhere along the existing length of flat cable.