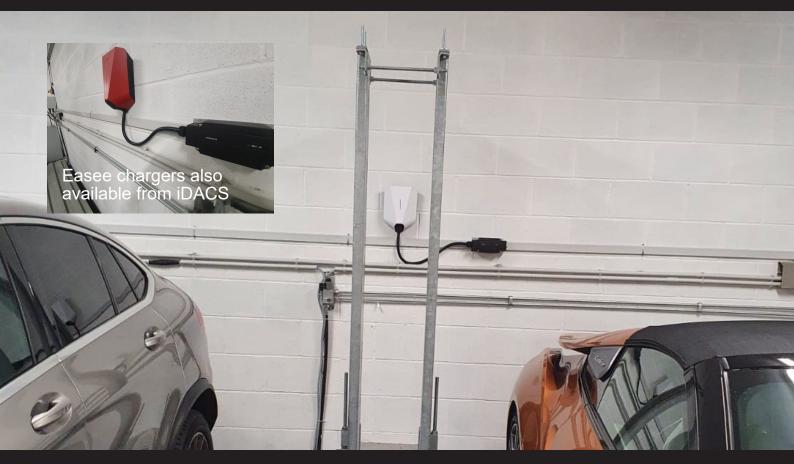

woertz (2)

Available from Woertz Exclusive UK Partner

#### 2 charging stations

EV charging stations\* can be connect to the flat-cable easily and without stripping or interrupting the cable, using Woertz insulation piercing IP 65 branching boxes.

The feeding box can be installed anywhere along the flat cable, also without stripping or interrupting the flat cable.